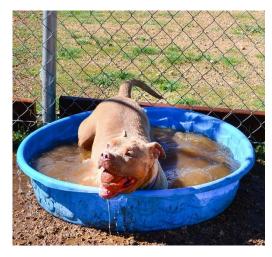

**NAME:** Carlitos AGE: 4 Years Old

**BACKGROUND:** Pitbull Terrier Mix **MEDICAL HISTORY:** Visually Impaired

**LIKES:** A good game of fetch, squeaky toys, kiddy pools, walks, treats

LOOKING FOR: ADOPTION or SPONSORSHIP

"Hi, my name is Carlitos! I'm a 4 year Old, Pitbull Terrier Mix. OMG, I am thrilled to be leading the pack as the expert sniffer in hopes of becoming the rescues very own pet detective! As a puppy, I began to lose my eyesight, & so I developed an innate sense of taste, my tracking is nothing short of impressive, & my hearing can detect objects with such precision, I have been known to catch a ball without seeing it coming. Also, my gregarious natures makes for great company on walks, over a great movie, or even a dunk in the pool. So while I may not see so well with my eyes, I see you with my heart, & I'll map out our home quickly. Plus, I'm young & smart enough for more training, which your sponsorship will help facilitate, for now, I'm still able to get to the bottom of just about any case!